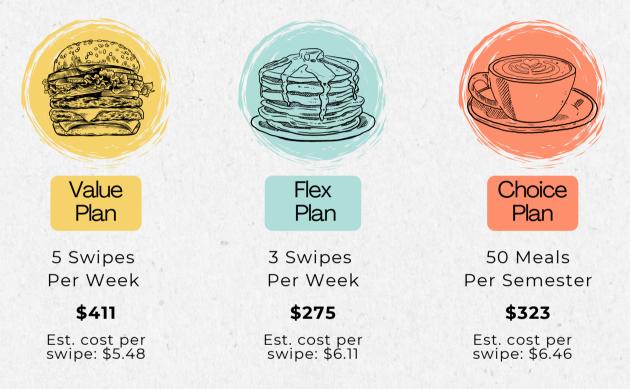

## **Staff and Faculty** Save BIG with Discount Dining Meal Plans:

Year 24-25 Plan Options

The daily walk-in door rate for the 2024-2025 academic year is \$7.58, an unbeatable "all you can eat" meal price which no one in the area can compete with!

## EMPLOYEE MEAL PLAN SELECTION

| Employee Name                                                                                                                                                          | ID#:                   |
|------------------------------------------------------------------------------------------------------------------------------------------------------------------------|------------------------|
| (Please Print)                                                                                                                                                         |                        |
| Date of Request:                                                                                                                                                       |                        |
| Employee Meal Plan: Fall 2024 - Spring 2025                                                                                                                            | Cost:                  |
| 5 meals per week VALUE PLAN with \$25.00 Dinning Dollars*<br>Plan dates: (8/26/24 – 12/15/24 & (1/13/25 - 5/4/25).<br>**Plans roll over from Fall to Spring**          | <b>(MSVP)</b> \$411.00 |
| 3 meals per week FLEX PLAN with \$10.00 Dinning Dollars* <b>(M</b><br>Plan Dates: (8/26/24 – 12/15/24) & (1/13/25 – 5/5/25)<br>**Plans roll over from Fall to Spring** | <b>SFP)</b> \$275.00   |
| 50 meal block CHOICE PLAN <b>(MSCP)</b><br>Plan Dates: (8/26/24 – 12/15/24) & (1/13/25 – 5/5/25)<br>**Plan does NOT roll over from Fall to Spring**                    | \$323.00               |